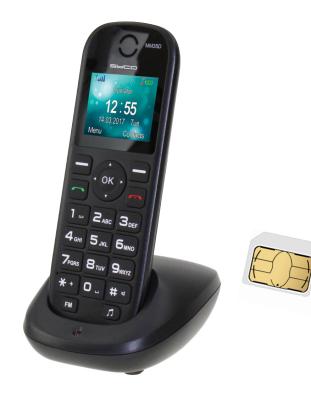

The Syco MM35D is a desktop telephone (home phone) that is connected to a mobile network. The phone operates on the basis of a micro-SIM card from a provider of your choice. The phone is equipped with a handy desk charger, the charger also serves as standard.

## **FUNCTIONS**

- -Colorful display 1.77 inches
- -Simple menu to operate
- -Extra large keyboard
- -Telephone memory for 500 contacts.
- -SMS memory: up to 500 messages
- -Ability 16GB micro SD card
- -Phone loudspeaker
- -Micro SIM card
- -FM radio
- -Alarm function
- -Audio and video player